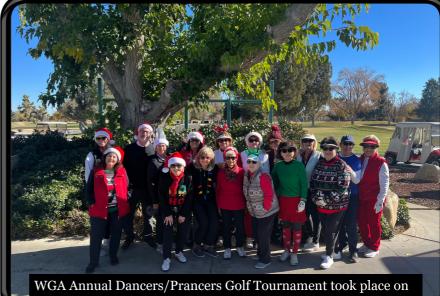

# DANGERS & PRANGERS

WGA Annual Dancers/Prancers Golf Tournament took place on 12/12/23. The Dancers beat the Prancers. The WGA would like to thank Mark, Jose and Moises for the wonderful meal and Phee for tending to our cocktails at our annual Installation of Officers luncheon. A special thank you to Pat Stevenson for the beautifully decorated room.